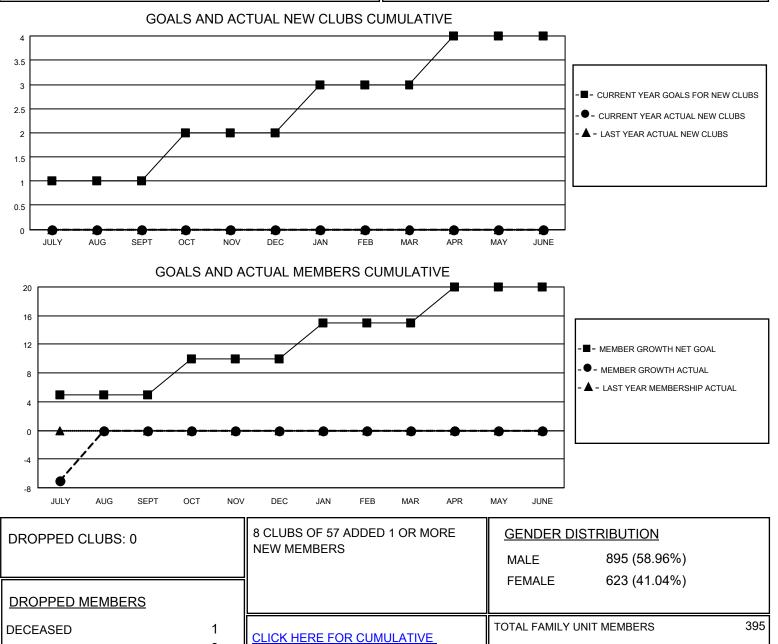

## LOCATION Unknown

District 21 N

Results as of: 7/31/2020

| Clubs                 |               |           |               | Members               |                       |                         |                                                    |
|-----------------------|---------------|-----------|---------------|-----------------------|-----------------------|-------------------------|----------------------------------------------------|
| RESULTS FOR 2020-2021 |               |           |               | RESULTS FOR 2020-2021 |                       |                         |                                                    |
| QUARTER               | NEW CLUB GOAL | NEW CLUBS | DROPPED CLUBS | QUARTER               | ER GROWTH NET<br>GOAL | MEMBER GROWTH<br>ACTUAL | DROPPED<br>MEMBERS ACTUAL<br>(including transfers) |
| JULY/AUG/SEPT         | 1             | 0         | 0             | JULY/AUG/SEPT         | 5                     | 20                      | 22                                                 |
| OCT/NOV/DEC           | 1             | 0         | 0             | OCT/NOV/DEC           | 5                     | 0                       | 0                                                  |
| JAN/FEB/MAR           | 1             | 0         | 0             | JAN/FEB/MAR           | 5                     | 0                       | 0                                                  |
| APR/MAY/JUNE          | 1             | 0         | 0             | APR/MAY/JUNE          | 5                     | 0                       | 0                                                  |